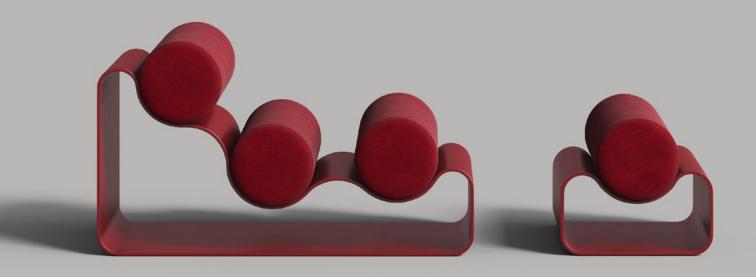

| LA PEPINO<br>SERIES | FULL SET<br>ALUMINIUM | MEASUREMENTS<br>CHAISE | Length<br>Height<br>Width                                                                       | 112 cm<br>60 cm<br>70 cm |
|---------------------|-----------------------|------------------------|-------------------------------------------------------------------------------------------------|--------------------------|
|                     |                       | OTTOMAN                | Length<br>Height<br>Width                                                                       | 46 cm<br>46 cm<br>70 cm  |
|                     |                       | FINISH<br>VELVET       | Off White<br>Black<br>Dark Green<br>Mustard Yellow<br>Burgundy<br>Blood Orange<br>Midnight Blue |                          |
|                     |                       | PRICE                  | Full Set<br>Aluminium Base                                                                      | 5000€                    |