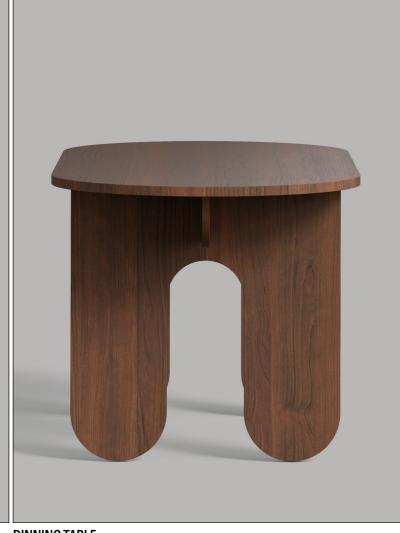

**CAPSULES** 

**SERIES** 

**DINNING TABLE** 

2700€ LACQUERED MDF 3200€ SOLID WOOD

Capsules is a furniture series based on the evolution of the geometric form of a capsule, which consists of a cylinder with two hemispherical ends. Playing with the positive and negative space of its shape, the collection becomes an exploration of rounded and organic shapes.

**TOTAL HEIGHT WIDTH DEPTH MATERIAL THICKNESS**  74 cm 160 cm 80 cm 2,5 cm