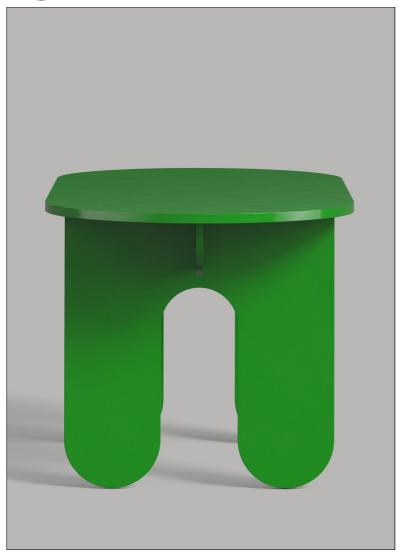

**CAPSULES** 

**SERIES** 

**DINNING TABLE** 

2700€ LACQUERED MDF 3200€ SOLID WOOD

Capsules is a furniture series based on the evolution of the geometric form of a capsule, which consists of a cylinder with two hemispherical ends. Playing with the positive and negative space of its shape, the collection becomes an exploration of rounded and organic shapes.

**TOTAL HEIGHT WIDTH DEPTH MATERIAL THICKNESS**  74 cm 160 cm 80 cm 2,5 cm