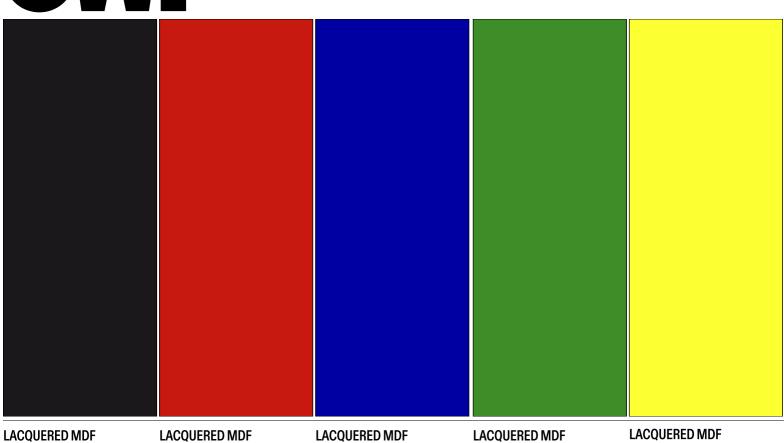

## **OWL**

LACQUERED MDF BLACK RAL #9005

LACQUERED MDF BLOOD ORANGE RAL #2002

LACQUERED MDF BLUE RAL #5002

LACQUERED MDF GREEN RAL #6017

LACQUERED MDI YELLOW RAL #1016

SOLID WOOD ASH

SOLID WOOD WENGUE